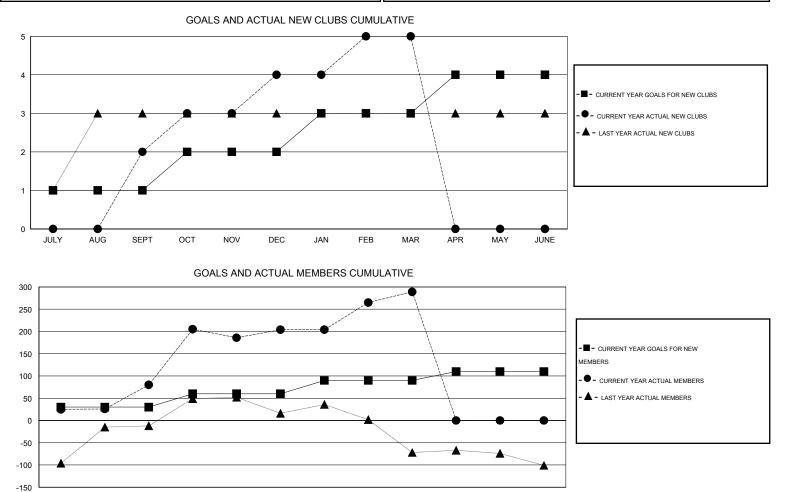

## GMT: KAMLESH JAIN

| LOCATION INDIA |
|----------------|
|----------------|

| GMT: KAMLI                   | ESH JAIN         |                     | LOCATIO                    | NDIA NDIA                   |                              |                    |                                  |                              | GMT CA 6                    |
|------------------------------|------------------|---------------------|----------------------------|-----------------------------|------------------------------|--------------------|----------------------------------|------------------------------|-----------------------------|
| Clubs                        |                  |                     |                            |                             | Members                      |                    |                                  |                              |                             |
| RESULTS FOR 2013-2014        |                  |                     |                            |                             | RESULTS FOR 2013-2014        |                    |                                  |                              |                             |
| QUARTER                      | NEW CLUB<br>GOAL | ACTUAL NEW<br>CLUBS | ACTUAL<br>DROPPED<br>CLUBS | ACTUAL NET<br>GAIN/<br>LOSS | QUARTER                      | NEW MEMBER<br>GOAL | ACTUAL TOTAL<br>MEMBERS<br>ADDED | ACTUAL<br>DROPPED<br>MEMBERS | ACTUAL NET<br>GAIN/<br>LOSS |
| JULY/AUG/SEPT<br>OCT/NOV/DEC | 1<br>1           | 2<br>2              | 0<br>0                     | 2<br>2                      | JULY/AUG/SEPT<br>OCT/NOV/DEC | 30<br>30           | 169<br>192                       | 89<br>68                     | 80<br>124                   |
| JAN/FEB/MAR<br>APR/MAY/JUNE  | 1<br>1           | 1<br>0              | 1<br>0                     | 0<br>0                      | JAN/FEB/MAR<br>APR/MAY/JUNE  | 30<br>20           | 154<br>0                         | 69<br>0                      | 85<br>0                     |